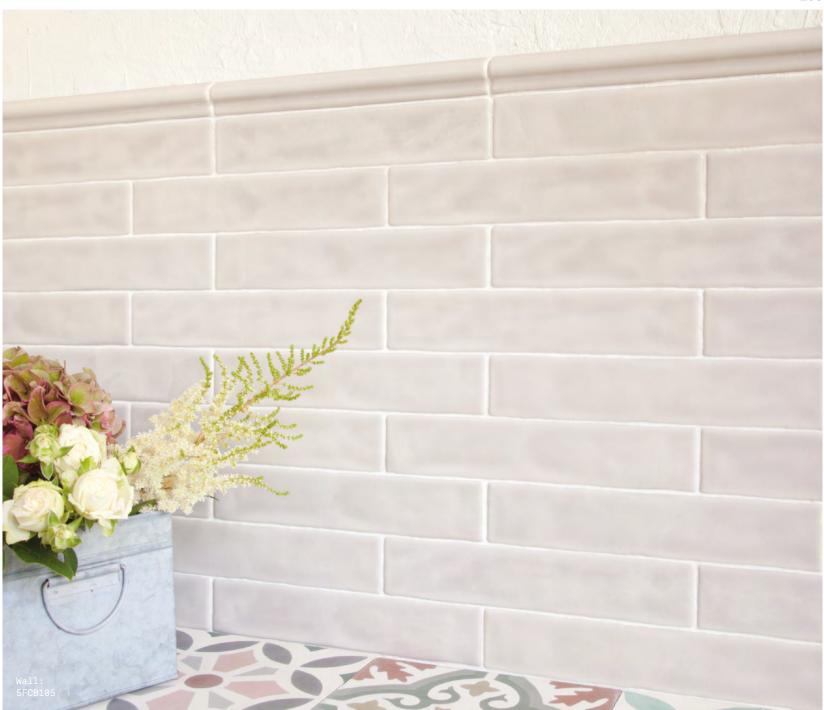

## Animate

Animate &

A rustic range of long and slender brick shaped tiles, Animate is a particularly evocative wall range that is available in eight surprising colours.
Two vibrant, electric shades complement six neutral hues.

Enliven 5FCB1029

Sweeten 5FCB101

Cleanse 5FCB103

Sprightly 5FCB107

Winsome 5FCB108

Cheerful 5FCB106

Perky 5FCB104