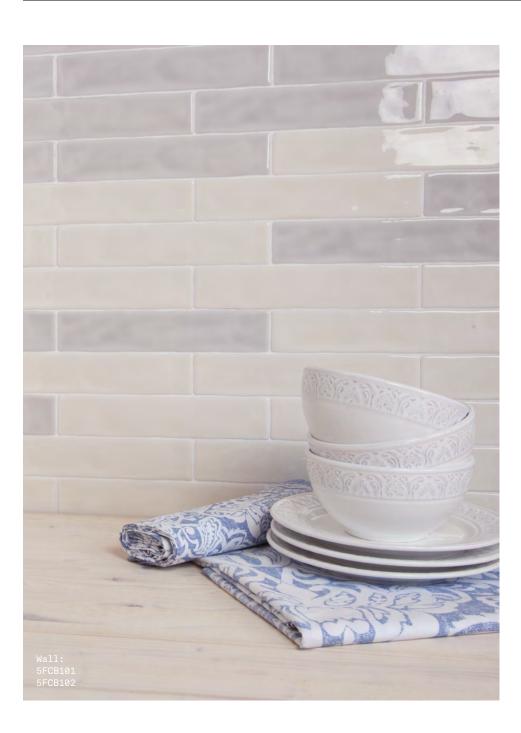

## Animate

Animate &

A rustic range of long and slender brick shaped tiles, Animate is a particularly evocative wall range that is available in eight surprising colours.
Two vibrant, electric shades complement six neutral hues.

Enliven 5FCB1029

Sweeten 5FCB101

Cleanse 5FCB103

Sprightly 5FCB107

Winsome 5FCB108

Cheerful 5FCB106

Perky 5FCB104