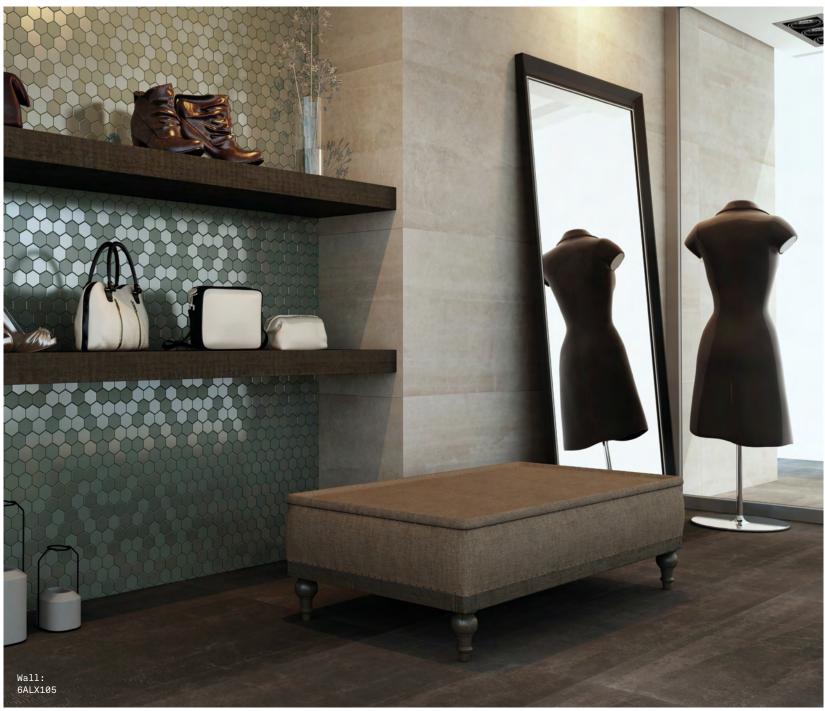

## Celebrity

Celebrity features
hexagonal shaped tiles
in either chalky matt or
shimmering gloss.
The range can be used to
create a single sleek style
or combined to offer a real
'wow' factor.