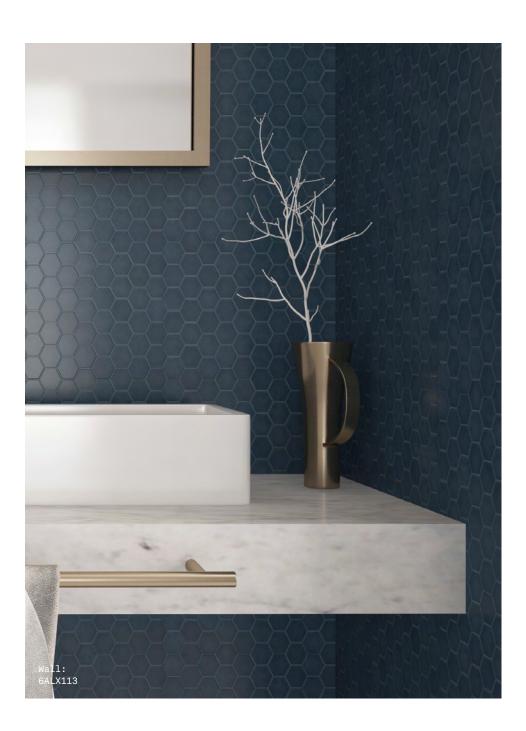

## Celebrity

Celebrity features
hexagonal shaped tiles
in either chalky matt or
shimmering gloss.
The range can be used to
create a single sleek style
or combined to offer a real
'wow' factor.