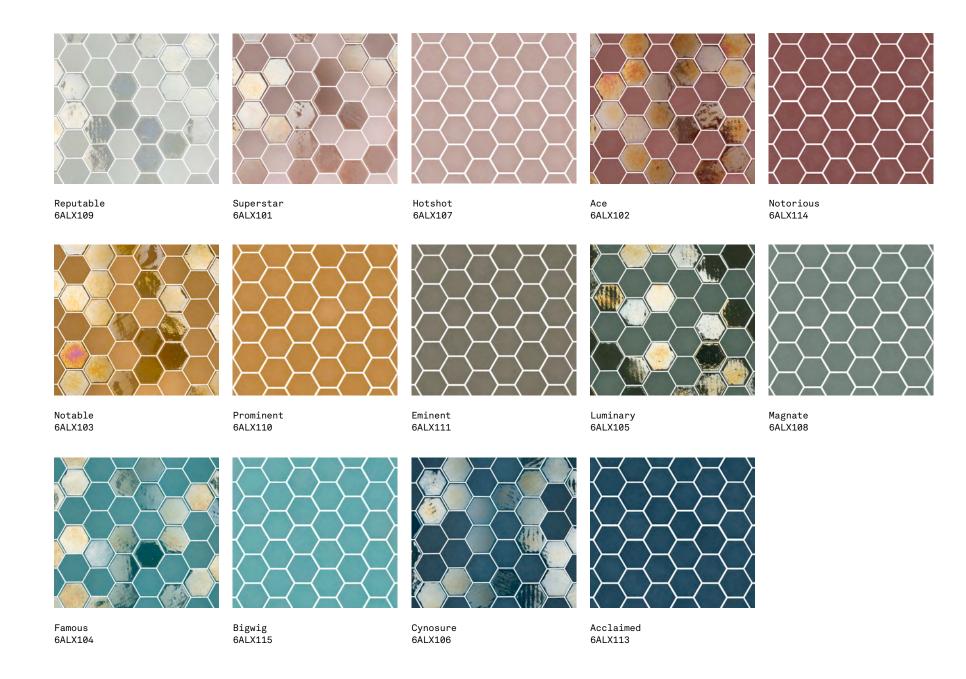

## SIZES AND FINISHES

|                 | 200x1200<br>9mm |
|-----------------|-----------------|
| Reputable       | <b>♦</b>        |
| Superstar       | <b>♦</b>        |
| Hotshot         | •               |
| Maria Ace       | <b>♦</b>        |
| Notorious       | •               |
| Notable Notable | <b>♦</b>        |
| Prominent       | •               |
| Eminent         | •               |
| Luminary        | <b>♦</b>        |
| Magnate Magnate | •               |
| <b>Famous</b>   | <b>♦</b>        |
| Bigwig          | •               |
| Cynosure        | <b>♦</b>        |
| Acclaimed       | •               |