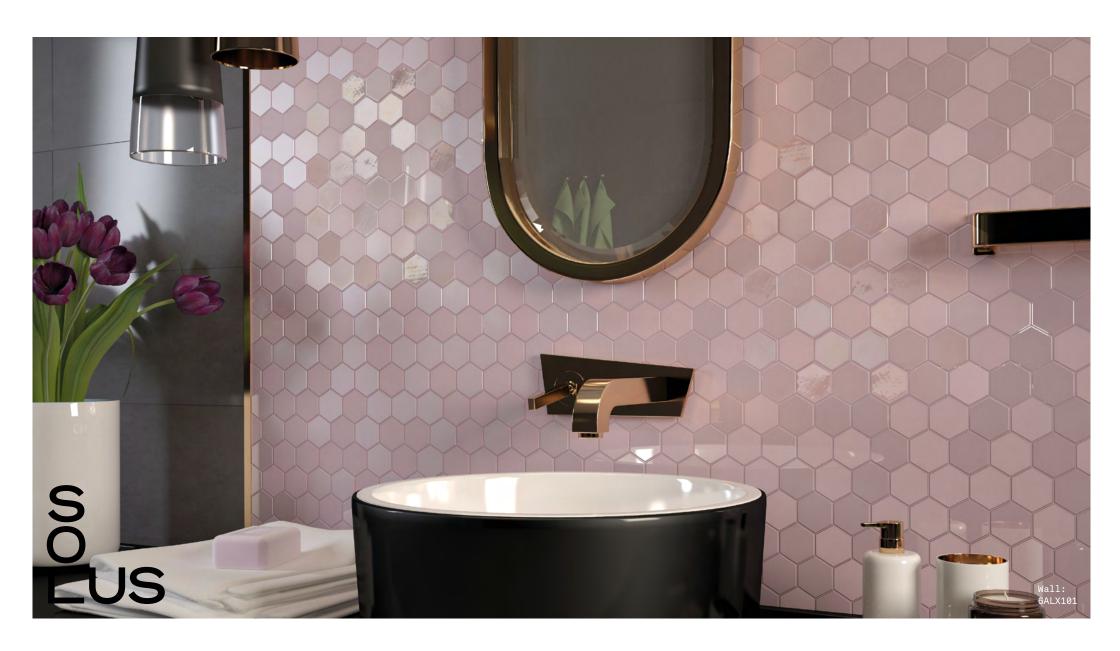

## Celebrity

Celebrity features
hexagonal shaped tiles
in either chalky matt or
shimmering gloss.
The range can be used to
create a single sleek style
or combined to offer a real
'wow' factor.

## Celebrity

**APPEARANCE** 

Mosaic

MATERIAL

Glass

USAGE

Walls only

SHADE VARIATION