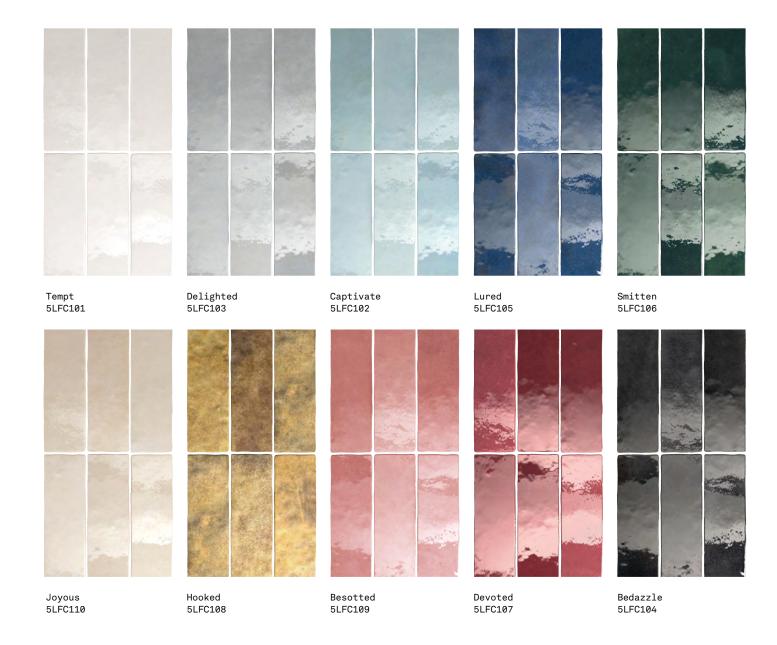

## Charmed

Charmed &

Based on a traditional artisan tile style, Charmed is a rustic gloss wall range made up of 10 rich colours and a choice of complementary patterned décors.

## Charmed

**APPEARANCE** 

Mono Colour

MATERIAL

Ceramic

USAGE

Walls only

SHADE VARIATION