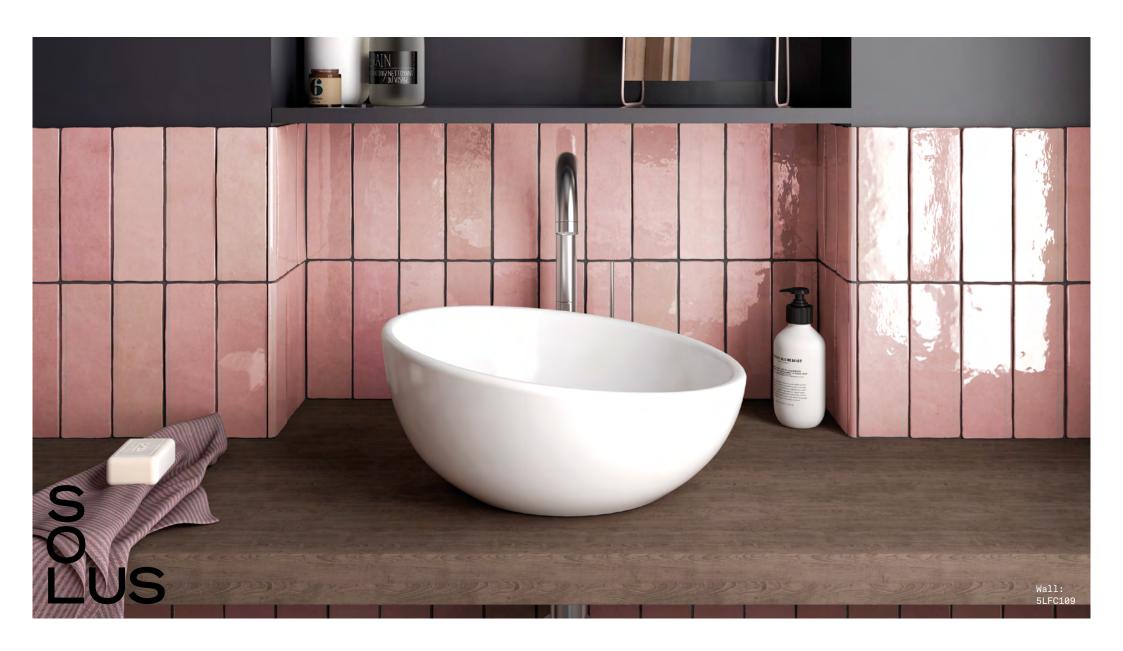

## Charmed

Charmed &

Based on a traditional artisan tile style, Charmed is a rustic gloss wall range made up of 10 rich colours and a choice of complementary patterned décors.

## Charmed

**APPEARANCE** 

Mono Colour

MATERIAL

Ceramic

USAGE

Walls only

SHADE VARIATION