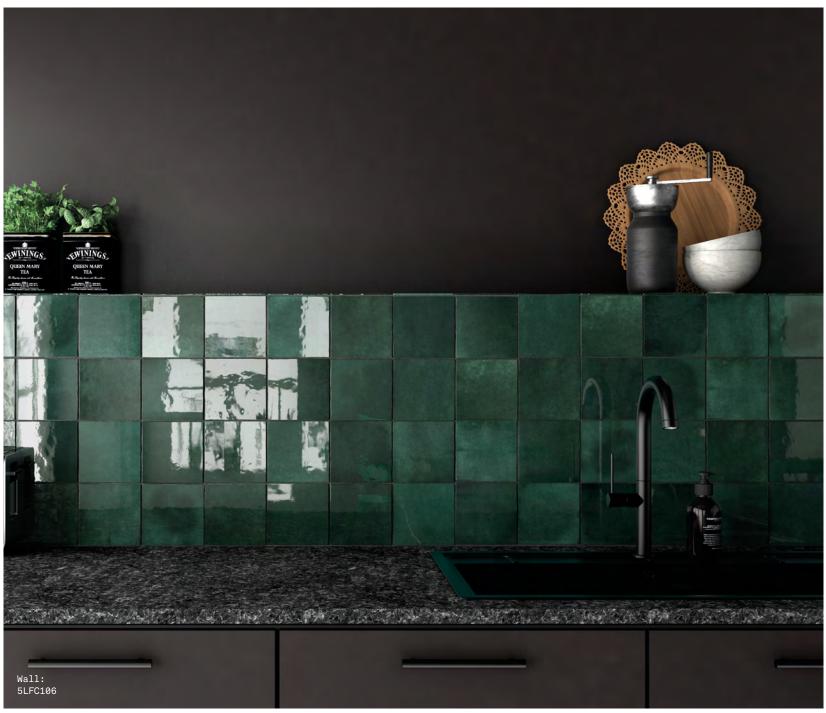

## Charmed

Charmed &

Based on a traditional artisan tile style, Charmed is a rustic gloss wall range made up of 10 rich colours and a choice of complementary patterned décors.

## Charmed

**APPEARANCE** 

Mono Colour

MATERIAL

Ceramic

USAGE

Walls only

SHADE VARIATION