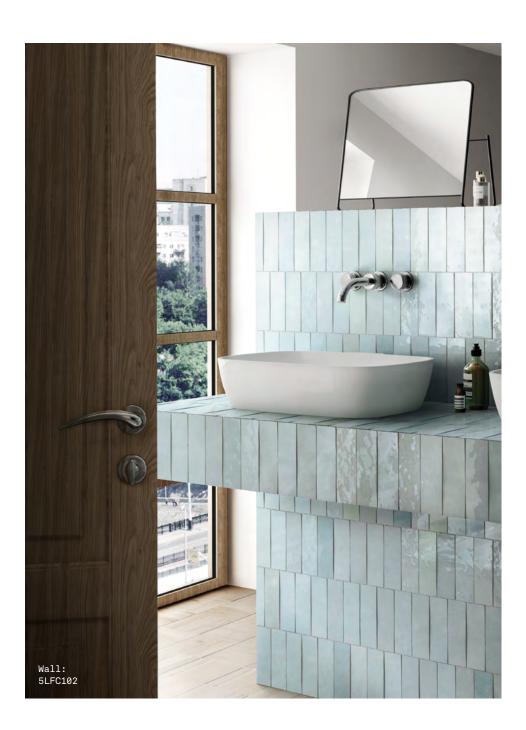

## Charmed

Charmed &

Based on a traditional artisan tile style, Charmed is a rustic gloss wall range made up of 10 rich colours and a choice of complementary patterned décors.

## Charmed

**APPEARANCE** 

Mono Colour

MATERIAL

Ceramic

USAGE

Walls only

SHADE VARIATION