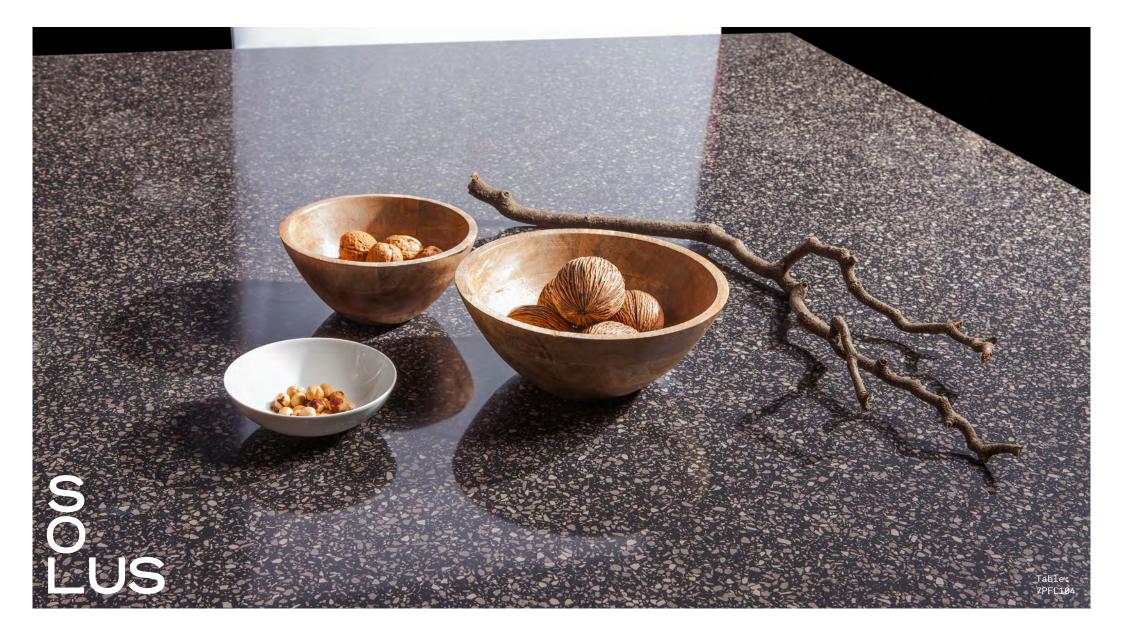

5 COLOURS | 2 FINISHES | 8 SIZES

A high quality composite material inspired by Venetian terrazzo. Created with recycled material, ceramic and quartz, the large slabs are suitable for both residential and commercial settings.

Infuse 7PFL101 Admix 7PFL102 Merge 7PFL103

Interface 7PFL105 Blends 7PFL104

S O LUS

SIZES AND FINISHES

• Gloss R9  $\odot$  Grain R9

NOTES

<sup>\*</sup> These terrazzo slabs are supplied unfinished and must be fabricated to provide a clean edge.