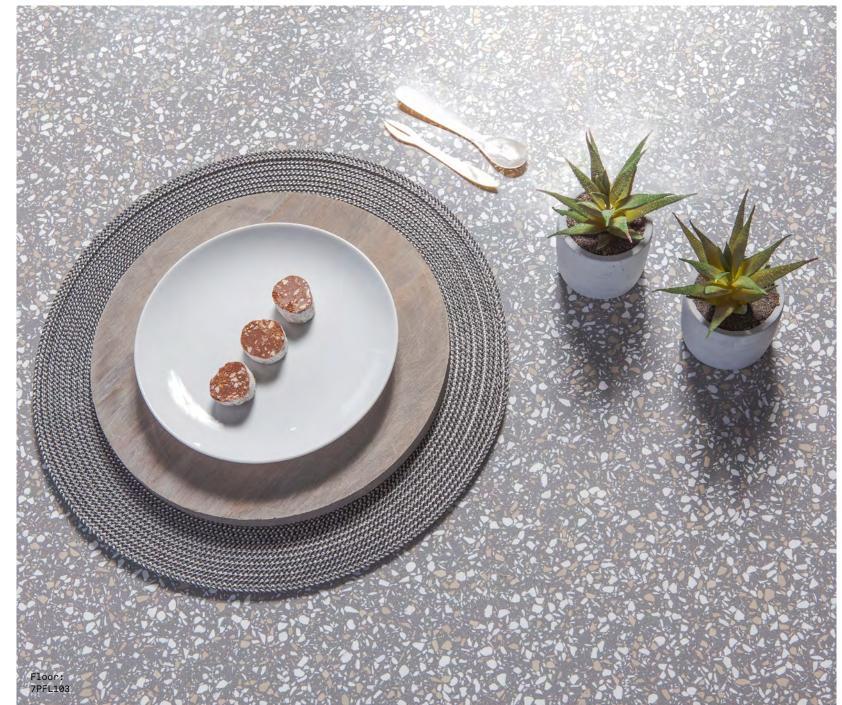

5 COLOURS | 2 FINISHES | 8 SIZES

A high quality composite material inspired by Venetian terrazzo. Created with recycled material, ceramic and quartz, the large slabs are suitable for both residential and commercial settings.

Infuse 7PFL101 Admix 7PFL102 Merge 7PFL103

Interface 7PFL105 Blends 7PFL104

S O LUS

SIZES AND FINISHES

• Gloss R9  $\odot$  Grain R9

NOTES

<sup>\*</sup> These terrazzo slabs are supplied unfinished and must be fabricated to provide a clean edge.