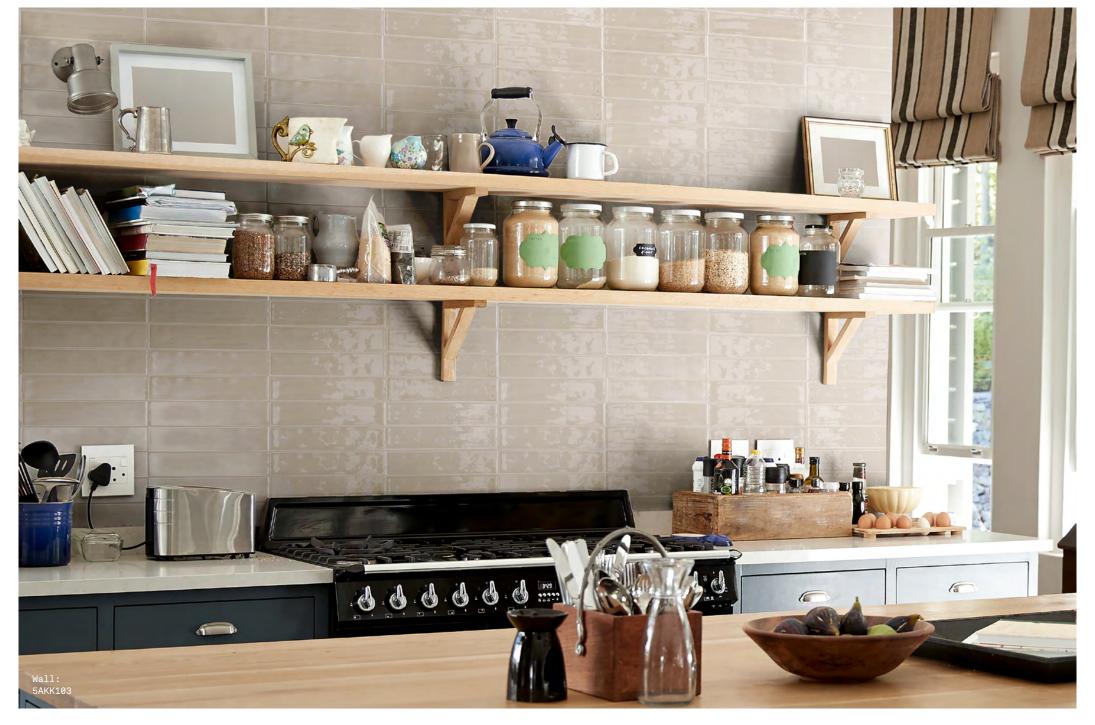

## Decorum

**Decorum** § Lus

A brick-style range of elegant wall tiles, Decorum provides a neutral, metropolitan, loft inspired aesthetic with a range of thirteen complementary colours.

**Decorum** 

Orderliness 5AKK113

Etiquette 5AKK105

Furbish 5AKK107

Delicacy 5AKK109

Prettify 5AKK108

Agility 5AKK101

Poise 5AKK102

Dexterity 5AKK104

Glamorize 5AKK106