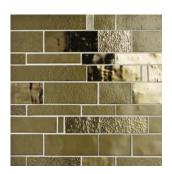

## Glass Mix

Katesbridge 6PIN583

Jumping 6PIN593

Trory 6PIN584

Garvagh 6PIN585

Foreglen 6PIN586

Macken 6PIN587

Tynan 6PIN588

## **Glass Mix**

**APPEARANCE** 

Mosaic

MATERIAL

Glass

USAGE

Walls only

Natural