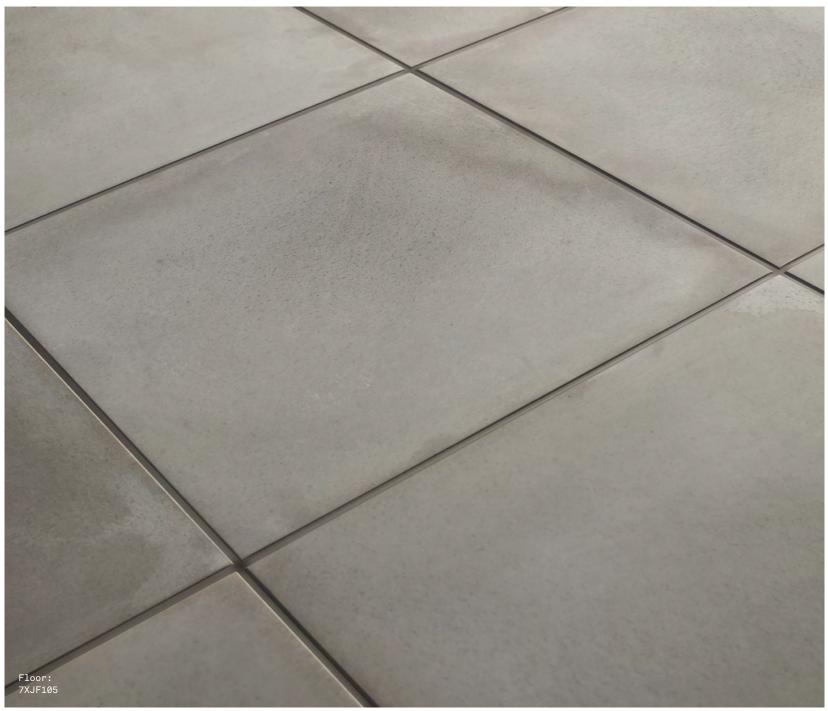

## Outpost

Versatile in nature, Outpost is available in a selection of colours and finishes. Made with real concrete, the range is perfectly suited either for indoor or outdoor use.

Boundary 7XJF101

Terminal 7XJF102

Branch 7XJF103

Periphery 7XJF105