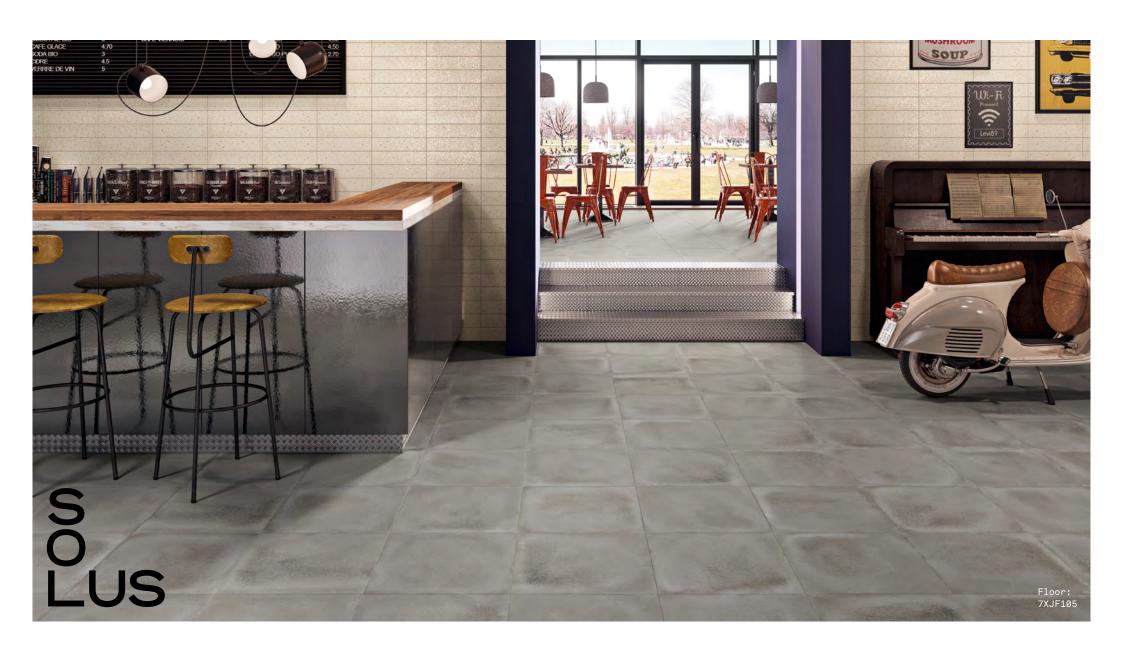

## Outpost

Versatile in nature, Outpost is available in a selection of colours and finishes. Made with real concrete, the range is perfectly suited either for indoor or outdoor use.

Boundary 7XJF101

Terminal 7XJF102

Branch 7XJF103

Periphery 7XJF105