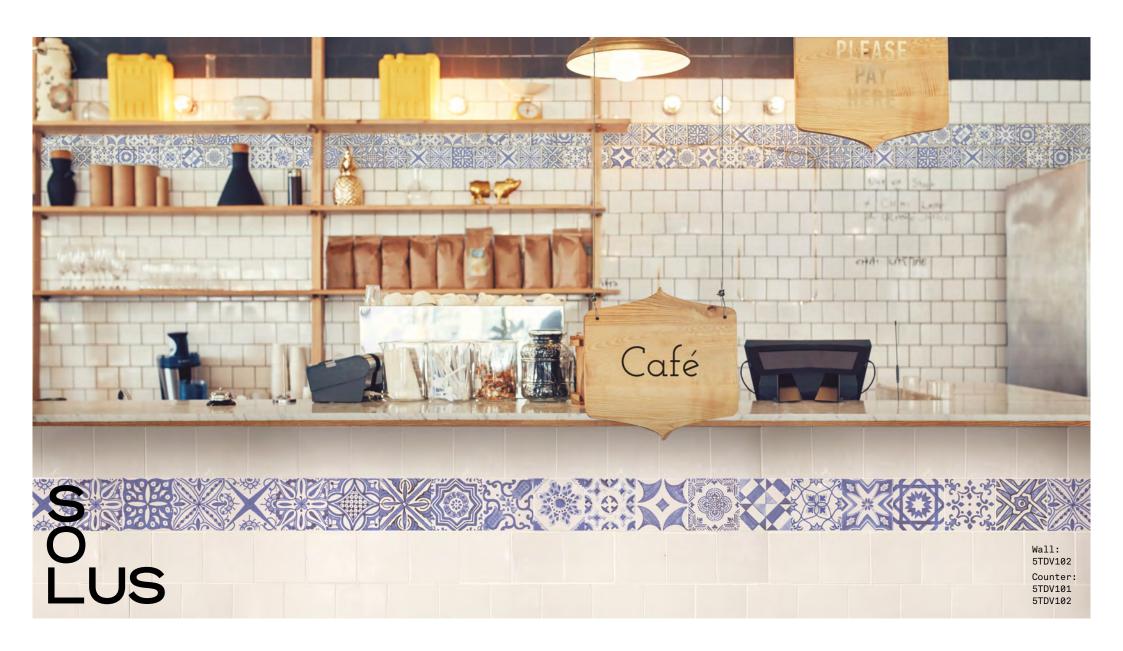

## Portugal

A range of Mediterranean inspired decorative wall tiles available as mixes of blue designs and grey designs. A 150x150 white glossy base tile is also available to complete the range.

Alfena 5TDV101

Lagos 5TDV102

Loures 5TDV103