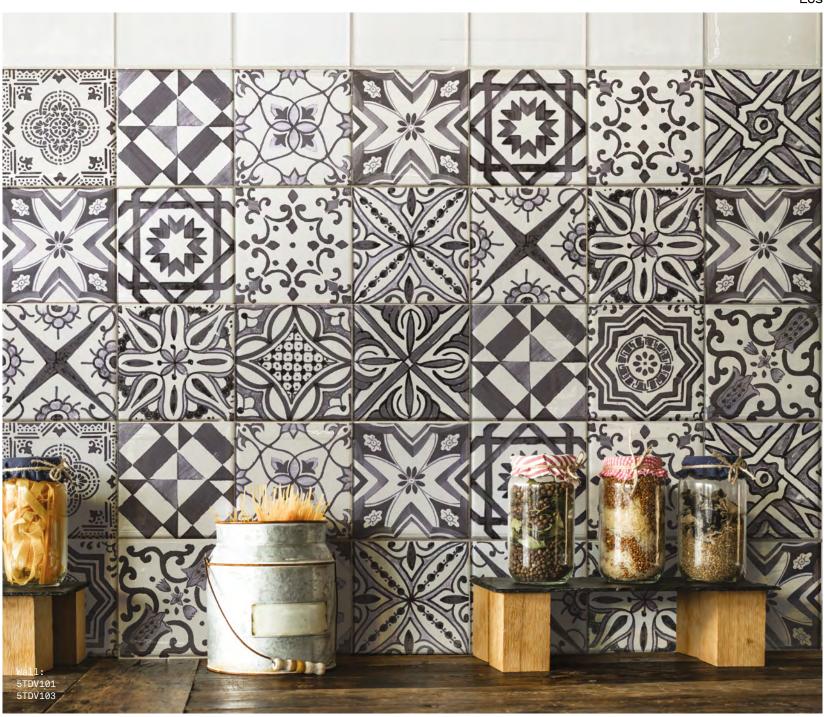

## Portugal

A range of Mediterranean inspired decorative wall tiles available as mixes of blue designs and grey designs. A 150x150 white glossy base tile is also available to complete the range.

Alfena 5TDV101

## **Portugal**

**APPEARANCE** 

Patterned

MATERIAL

Ceramic

USAGE

Walls only

SHADE VARIATION