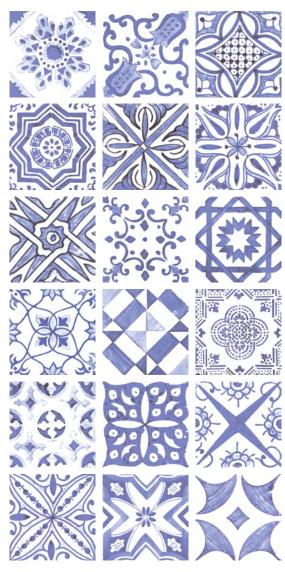

## Portugal

A range of Mediterranean inspired decorative wall tiles available as mixes of blue designs and grey designs. A 150x150 white glossy base tile is also available to complete the range.

Alfena 5TDV101

Lagos 5TDV102

Loures 5TDV103

## **Portugal**

**APPEARANCE** 

Patterned

MATERIAL

Ceramic

USAGE

Walls only

SHADE VARIATION