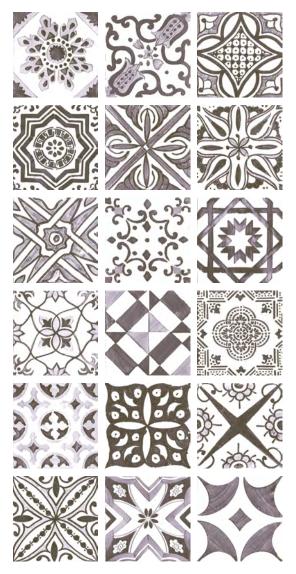

## Portugal

A range of Mediterranean inspired decorative wall tiles available as mixes of blue designs and grey designs. A 150x150 white glossy base tile is also available to complete the range.

Alfena 5TDV101

Lagos 5TDV102

Loures 5TDV103

## **Portugal**

**APPEARANCE** 

Patterned

MATERIAL

Ceramic

USAGE

Walls only

SHADE VARIATION