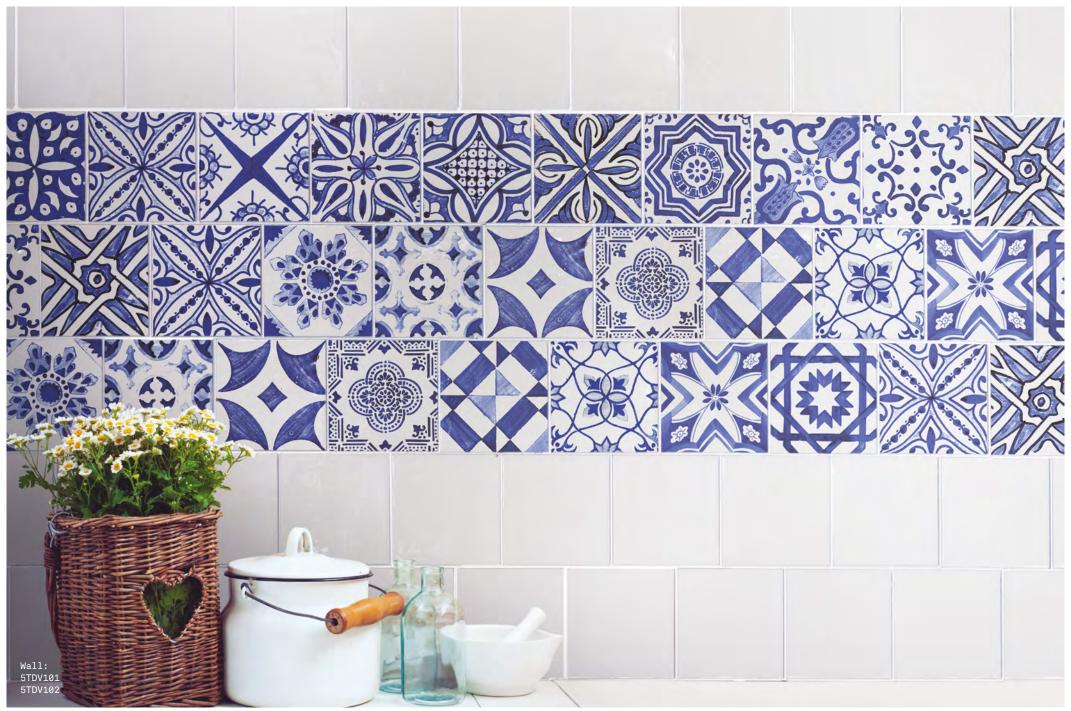

## Portugal

A range of Mediterranean inspired decorative wall tiles available as mixes of blue designs and grey designs. A 150x150 white glossy base tile is also available to complete the range.

Alfena 5TDV101

Lagos 5TDV102

Loures 5TDV103