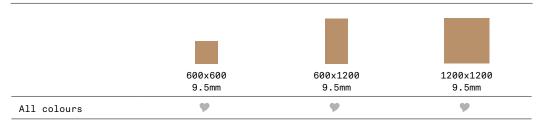

## Terre



Terre &

A classic porcelain range in five gentle colours and one natural finish that evokes the timeless elegance of marble infused Venetian Seminato (terrazzo).







## SIZES AND FINISHES



Natural R9

## MOSAICS



Dust Mosaic 2DYB101M101 300x300x10.5mm Natural R9



Glebe Mosaic 2DYB105M105 300x300x10.5mm Natural R9



Loam Mosaic

2DYB104M104

300x300x10.5mm

Natural R9

## Terre

**APPEARANCE** 

Terrazzo

MATERIAL

Porcelain

USAGE

Floors and Walls

SPECIAL PIECES

Available in all colours.

For more information contact our sales team.

**BULLNOSE PLINTH** 

70x580mm 70x600mm

ISO 10545 RESULTS

2. DIMENSIONS AND SURFACE QUALITY

Conforms

10. MOISTURE EXPANSION

No rating

3. WATER ABSORPTION

No rating

12. FROST RESISTANCE

Conforms

4. FLEXURAL STRENGTH

No rating

13. CHEMICAL RESISTANCE

No rating

6. DEEP ABRASION RESISTANCE

< 175 mm<sup>3</sup>

14. STAIN RESISTANCE

No rating

8. LINEAR THERMAL EXPANSION

No rating

SLIP RESISTANCE (DIN 51130)

Natural R9

9