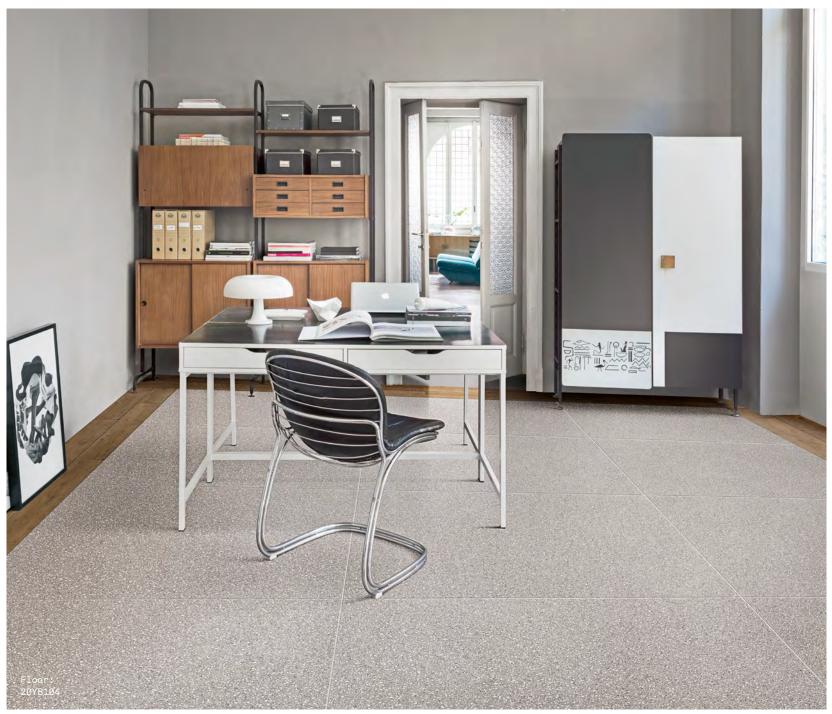

## Terre

Terre &

A classic porcelain range in five gentle colours and one natural finish that evokes the timeless elegance of marble infused Venetian Seminato (terrazzo).

## Terre

**APPEARANCE** 

Terrazzo

MATERIAL

Porcelain

USAGE

Floors and Walls

SPECIAL PIECES