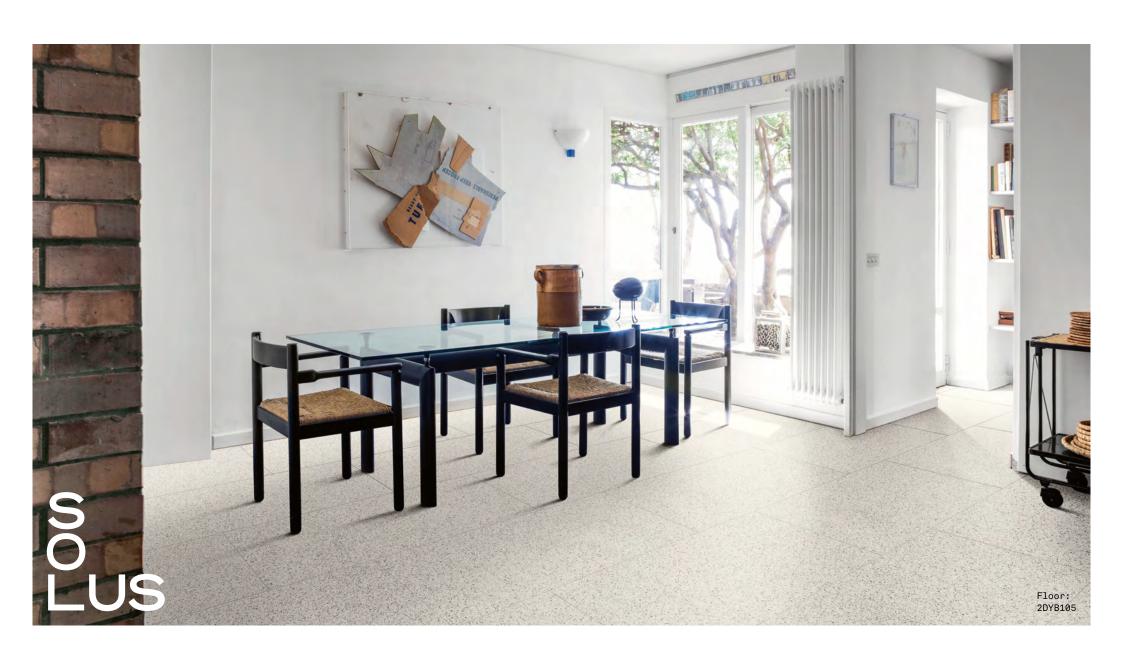

## Terre

Terre &

A classic porcelain range in five gentle colours and one natural finish that evokes the timeless elegance of marble infused Venetian Seminato (terrazzo).

## Terre

**APPEARANCE** 

Terrazzo

MATERIAL

Porcelain

USAGE

Floors and Walls

SPECIAL PIECES