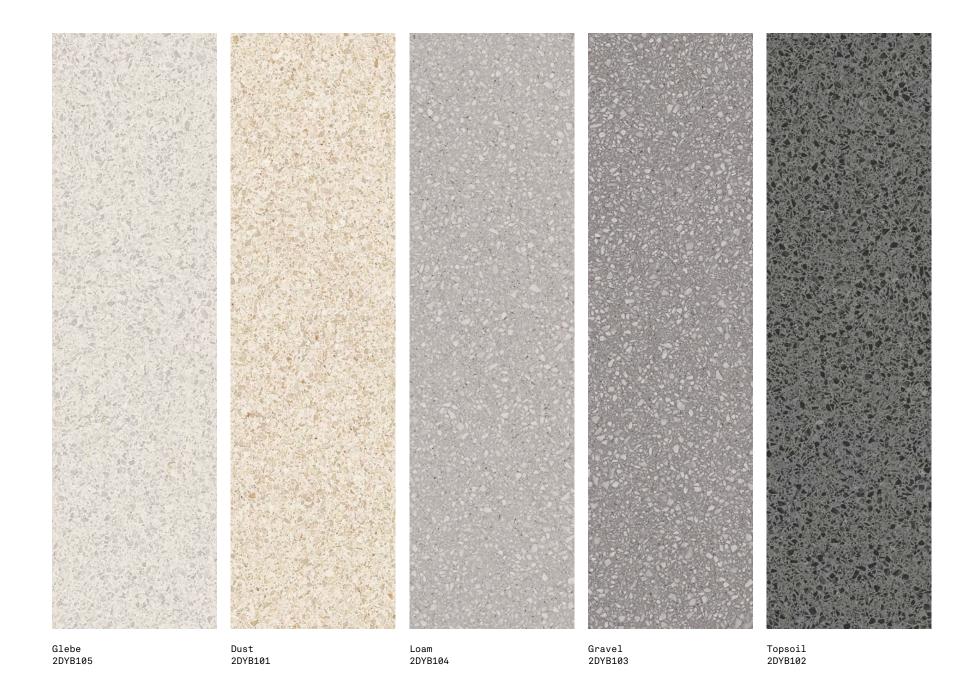

## Terre

Terre &

A classic porcelain range in five gentle colours and one natural finish that evokes the timeless elegance of marble infused Venetian Seminato (terrazzo).

## MOSAICS

Dust Mosaic 2DYB101M101 300x300x10.5mm Natural R9

Glebe Mosaic 2DYB105M105 300x300x10.5mm Natural R9

Loam Mosaic

2DYB104M104

300x300x10.5mm

Natural R9