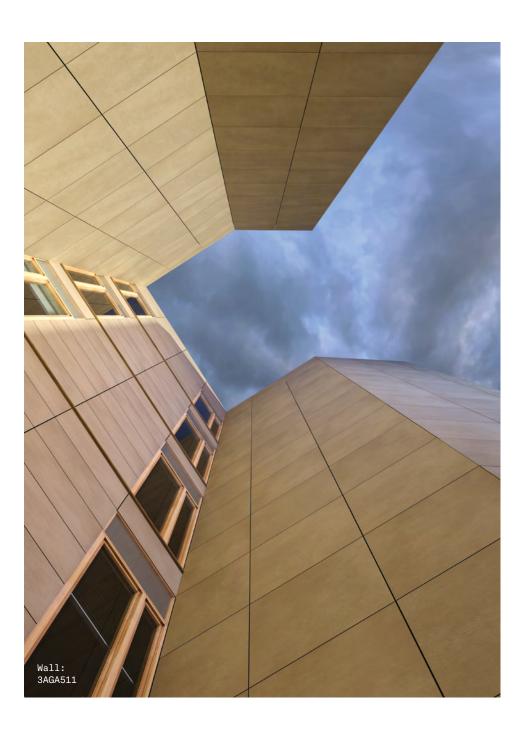

Transfix is a revolutionary range that has been developed to meet the needs of modern interior and exterior architecture. The full bodied porcelain tiles are available in a number of large format sizes, intriguing colours and three finishes.