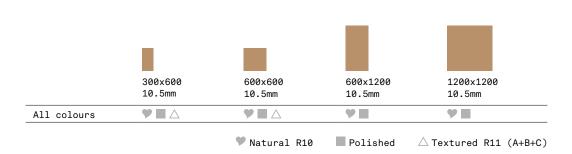

Transfix is a revolutionary range that has been developed to meet the needs of modern interior and exterior architecture. The full bodied porcelain tiles are available in a number of large format sizes, intriguing colours and three finishes.









## SIZES AND FINISHES



## MOSAICS



Mosaic A

300x300mm

Natural finish and Natural/Polished finish.

Available in all colours

**APPEARANCE** 

Concrete

MATERIAL

Porcelain

USAGE

Floors and Walls

SHADE VARIATION

V2 - Light

SPECIAL PIECES

Available in all colours.

For more information contact our sales team.

**BATTISCOPA** 

95x600mm

**GRADONE STEP** 

1200x325mm



ISO 10545 RESULTS

2. DIMENSIONS AND SURFACE QUALITY

Conforms

10. MOISTURE EXPANSION

No rating

3. WATER ABSORPTION

0.5%

12. FROST RESISTANCE

Conforms

4. FLEXURAL STRENGTH

50 N/mm<sup>2</sup>

13. CHEMICAL RESISTANCE

Conforms

6. DEEP ABRASION RESISTANCE

140mm<sup>3</sup>

14. STAIN RESISTANCE

Conforms

8. LINEAR THERMAL EXPANSION

≤ 7x10<sup>-6</sup> °C

SLIP RESISTANCE (DIN 51130-51097)

Natural R10 Textured R11 (A+B+C)

9.