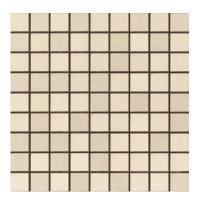

## MOSAICS

Mosaic A

300x300mm

Natural finish and Natural/Polished finish.

Available in all colours

**APPEARANCE** 

Concrete

MATERIAL

Porcelain

USAGE

Floors and Walls

SHADE VARIATION

V2 - Light

SPECIAL PIECES

Available in all colours.

For more information contact our sales team.