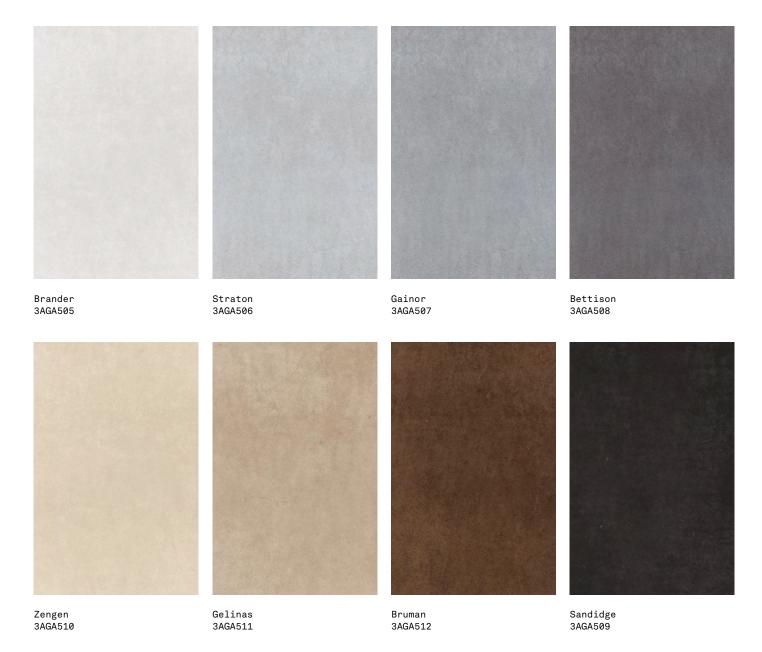

Transfix is a revolutionary range that has been developed to meet the needs of modern interior and exterior architecture. The full bodied porcelain tiles are available in a number of large format sizes, intriguing colours and three finishes.









## SIZES AND FINISHES



## MOSAICS



Mosaic A

300x300mm

Natural finish and Natural/Polished finish.

Available in all colours

**APPEARANCE** 

Concrete

MATERIAL

Porcelain

USAGE

Floors and Walls

SHADE VARIATION

V2 - Light

SPECIAL PIECES

Available in all colours.

For more information contact our sales team.

**BATTISCOPA** 

95x600mm

**GRADONE STEP** 

1200x325mm



ISO 10545 RESULTS

2. DIMENSIONS AND SURFACE QUALITY

Conforms

10. MOISTURE EXPANSION

No rating

3. WATER ABSORPTION

0.5%

12. FROST RESISTANCE

Conforms

4. FLEXURAL STRENGTH

50 N/mm<sup>2</sup>

13. CHEMICAL RESISTANCE

Conforms

6. DEEP ABRASION RESISTANCE

140mm<sup>3</sup>

14. STAIN RESISTANCE

Conforms

8. LINEAR THERMAL EXPANSION

≤ 7x10<sup>-6</sup> °C

SLIP RESISTANCE (DIN 51130-51097)

Natural R1