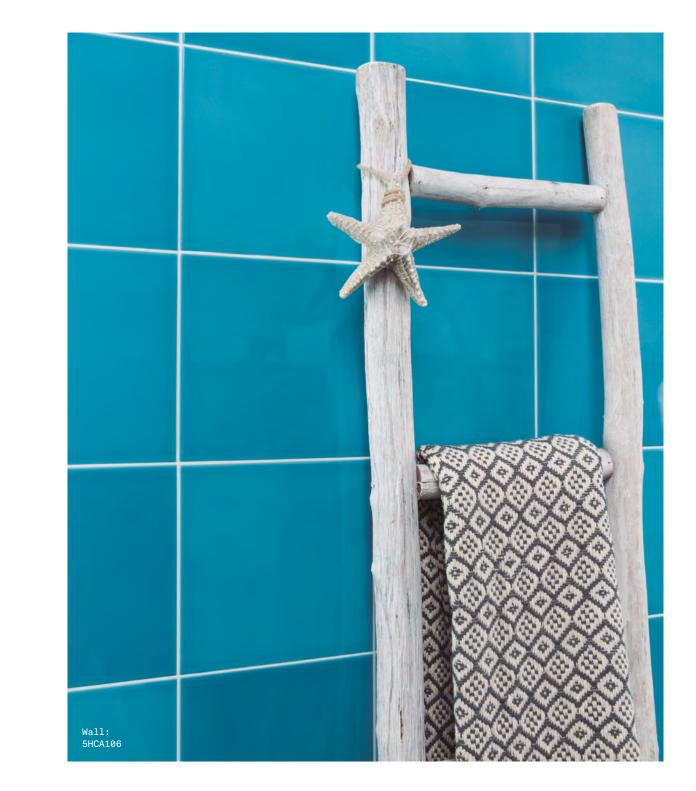

10 COLOURS | 1 FINISH | 3 SIZES | 10 TRIMS



# Tropical

S O LUS

A carnival of colour, Tropical features a rich and varied palette from sparkling white to vibrant red, shimmering aquamarine and royal blue. Complementary trims, decorative accessories and finishing touches are available.





ABOVE Wall: 5HCA103

RIGHT Wall: 5HCA107





ABOVE Wall: 5HCA109 S O LUS





## SIZES AND FINISHES

|             | <b>100×100</b><br>7.5mm | 100×150<br>7.5mm | 200×200<br>7.5mm |  |
|-------------|-------------------------|------------------|------------------|--|
|             |                         |                  |                  |  |
| All colours | •                       | •                | •                |  |

Glazed

#### TRIMS



Available in all colours, please ask for more details

## APPEARANCE

Mono Colour

MATERIAL C