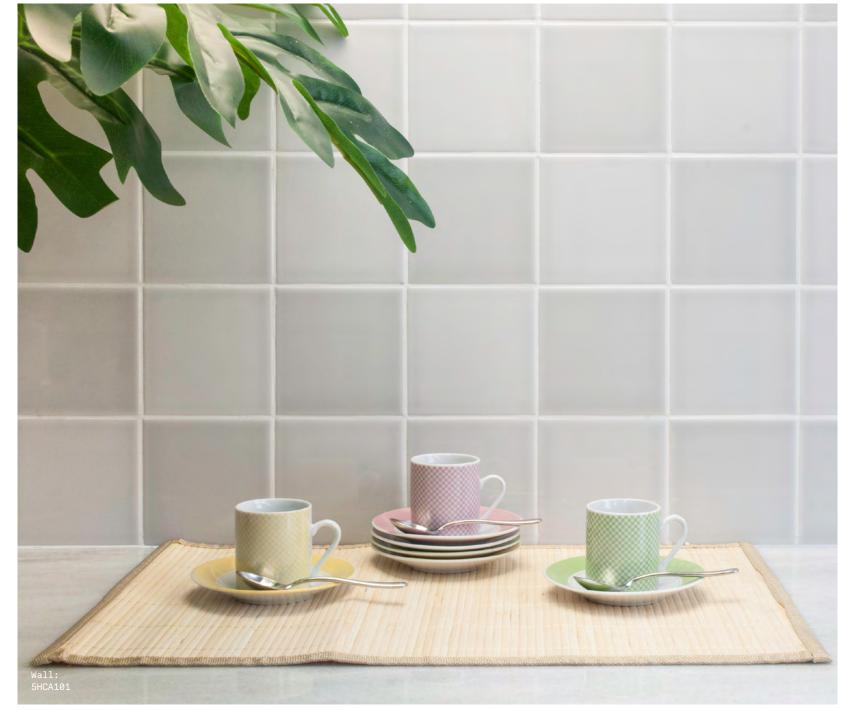

# Tropical

S O LUS

A carnival of colour, Tropical features a rich and varied palette from sparkling white to vibrant red, shimmering aquamarine and royal blue. Complementary trims, decorative accessories and finishing touches are available.