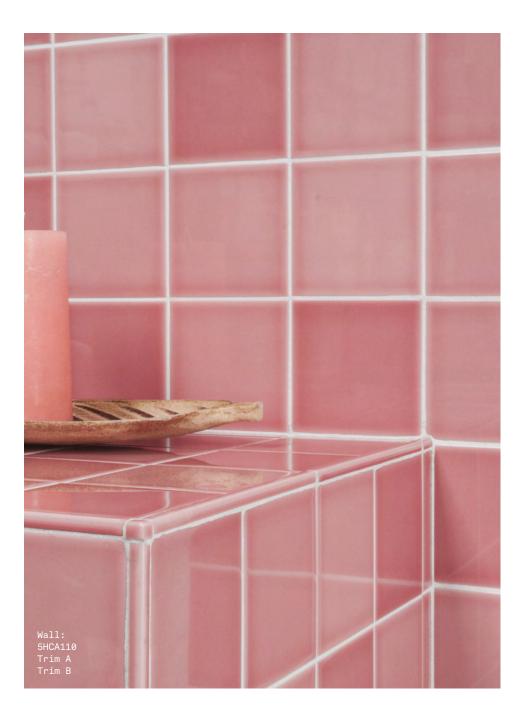

10 COLOURS | 1 FINISH | 3 SIZES | 10 TRIMS



# Tropical

S O LUS

A carnival of colour, Tropical features a rich and varied palette from sparkling white to vibrant red, shimmering aquamarine and royal blue. Complementary trims, decorative accessories and finishing touches are available.





ABOVE Wall: 5HCA103

RIGHT Wall: 5HCA107





ABOVE Wall: 5HCA109 S O LUS





## SIZES AND FINISHES

|             | <b>100×100</b><br>7.5mm | 100×150<br>7.5mm | 200×200<br>7.5mm |  |
|-------------|-------------------------|------------------|------------------|--|
|             |                         |                  |                  |  |
| All colours | •                       | •                | •                |  |

Glazed

#### TRIMS



Available in all colours, please ask for more details

## APPEARANCE

Mono Colour

MATERIAL Ceramic

USAGE Walls only

## SHADE VARIATION

V2 - Light

## ISO 10545 RESULTS

2. DIMENSIONS AND SURFACE QUALITY Conforms 10. MOISTURE EXPANSION No rating

3. WATER ABSORPTION > 10% 12. FROST RESISTANCE No rating

4. FLEXURAL STRENGTH 15 N/mm<sup>2</sup>

Conforms

13. CHEMICAL RESISTANCE

6. DEEP ABRASION RESISTANCE No rati