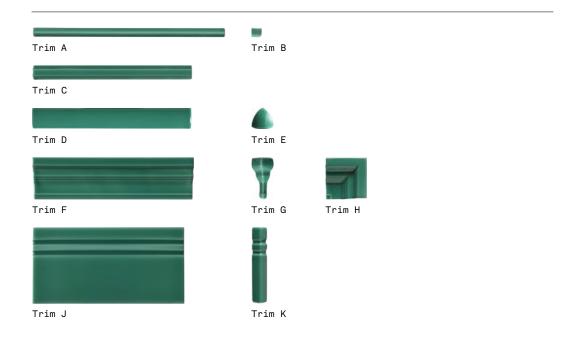

10 COLOURS | 1 FINISH | 3 SIZES | 10 TRIMS



# Tropical

S O LUS

A carnival of colour, Tropical features a rich and varied palette from sparkling white to vibrant red, shimmering aquamarine and royal blue. Complementary trims, decorative accessories and finishing touches are available.





ABOVE Wall: 5HCA103

RIGHT Wall: 5HCA107





ABOVE Wall: 5HCA109 S O LUS





## SIZES AND FINISHES

|             | <b>100×100</b><br>7.5mm | 100×150<br>7.5mm | 200×200<br>7.5mm |  |
|-------------|-------------------------|------------------|------------------|--|
|             |                         |                  |                  |  |
| All colours | •                       | •                | •                |  |

Glazed

#### TRIMS



Available in all colours, please ask for more details

## APPEARANCE

Mono Colour

MATERIAL Ceramic

USAGE Walls only

## SHADE VARIATION

V2 - Light

## ISO 10545 RESULTS

2. DIMENSIONS AND SURFACE QUALITY Conforms 10. MOISTURE EXPANSION No rating

3. WATER ABSORPTION > 10% 12. FROST RESISTANCE No rating

4. FLEXURAL STRENGTH 15 N/mm<sup>2</sup>

Conforms

13. CHEMICAL RESISTANCE

6. DEEP ABRASION RESISTANCE No rating **14. STAIN RESISTANCE** Class 5

8. LINEAR THERMAL EXPANSION No rating

9. THERMAL SHOCK RESISTANCE Conforms

### MANUFACTURER CERTIFICATIONS:

EPD: Available ISO 14001

For LEED, BREEAM and WELL information, please ask for details. NCS Colour values are available upon request. All sizes shown are nominal. Due to the printing process and differing screen values actual til