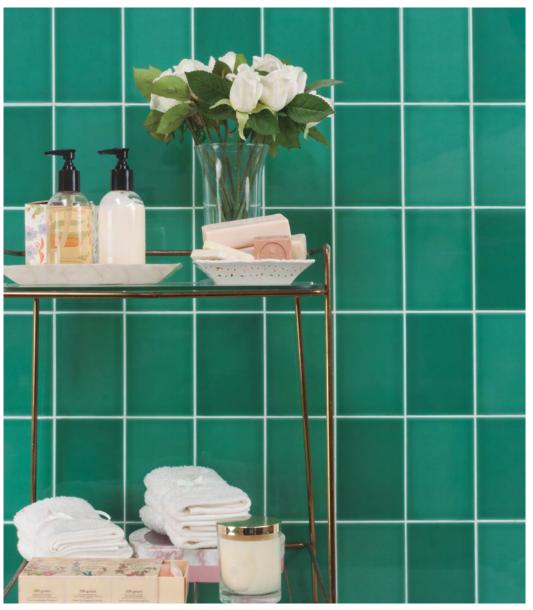

# Tropical

S O LUS

A carnival of colour, Tropical features a rich and varied palette from sparkling white to vibrant red, shimmering aquamarine and royal blue. Complementary trims, decorative accessories and finishing touches are available.

ABOVE Wall: 5HCA103

RIGHT Wall: 5HCA107

ABOVE Wall: 5HCA109 S O LUS