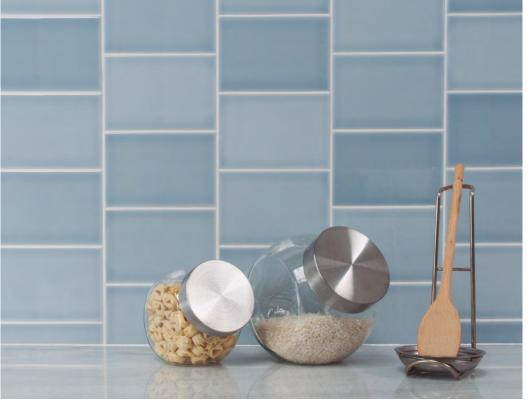

# Tropical

S O LUS

A carnival of colour, Tropical features a rich and varied palette from sparkling white to vibrant red, shimmering aquamarine and royal blue. Complementary trims, decorative accessories and finishing touches are available.