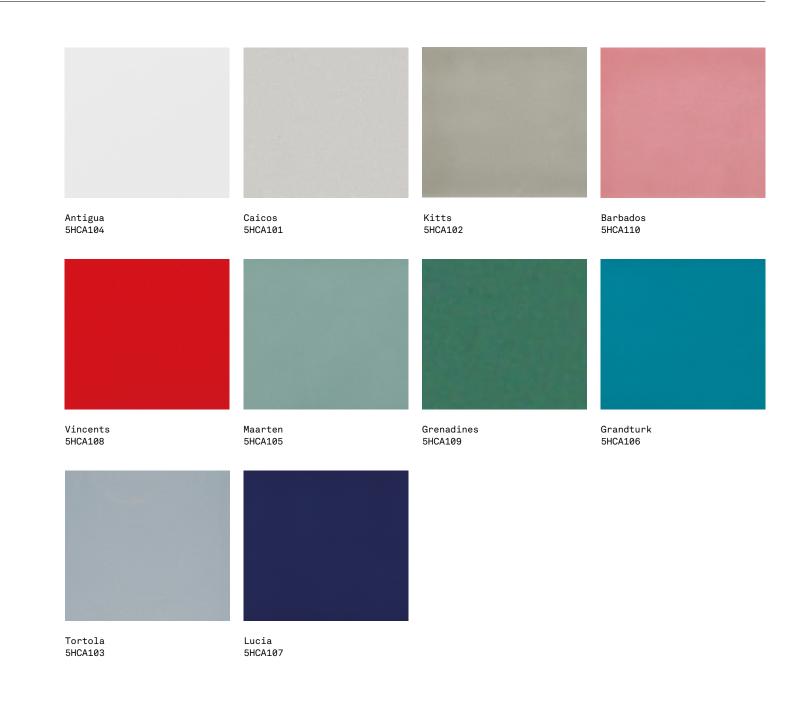

10 COLOURS | 1 FINISH | 3 SIZES | 10 TRIMS

# Tropical

S O LUS

A carnival of colour, Tropical features a rich and varied palette from sparkling white to vibrant red, shimmering aquamarine and royal blue. Complementary trims, decorative accessories and finishing touches are available.