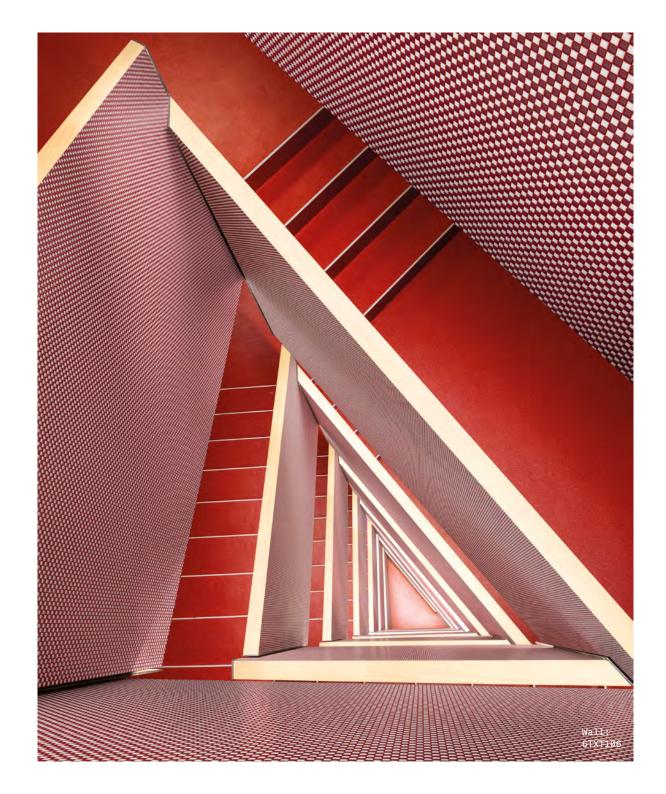

## Villes





A smooth and seductive range of micro mosaics, Villes creates unique and memorable wall surfaces that look unlike any other tile range. Featuring a range of matt, gloss and metallic ceramic pieces, Villes will add sense of luxury to any space.



Villes



ABOVE Wall: 6TXT118

RIGHT Wall: 6TXT112





ABOVE Wall: 6TXT117



## Villes

**APPEARANCE** 

Mosaic

MATERIAL

Ceramic

USAGE

Floors and Walls

SHADE VARIATION

V1 - Uniform

## **FINISHES AND SIZES**

All mosaic tiles shown are 7.2mm thick and come in a 300x300mm module with a Glazed finish.

## ISO 10545 RESULTS

2. DIMENSIONS AND SURFACE QUALITY

Conforms

10. MOISTURE EXPANSION

< 0.04%

3. WATER ABSORPTION

< 1%

12. FROST RESISTANCE

Conforms

4. FLEXURAL STRENGTH

 $> 50 \text{ N/mm}^2$ 

13. CHEMICAL RESISTANCE

Conforms