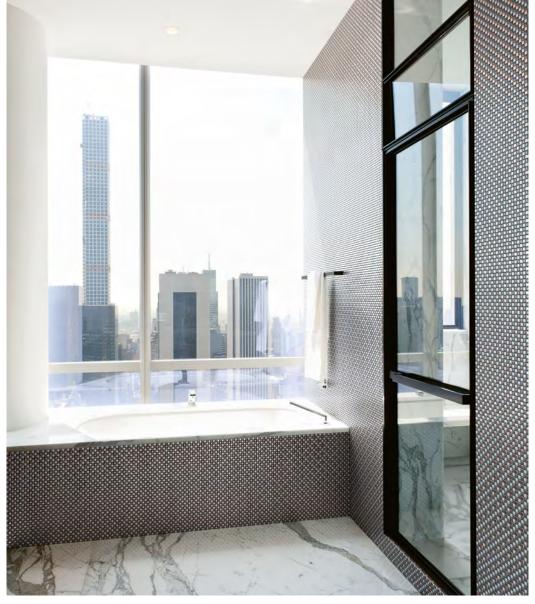

## Villes





A smooth and seductive range of micro mosaics, Villes creates unique and memorable wall surfaces that look unlike any other tile range. Featuring a range of matt, gloss and metallic ceramic pieces, Villes will add sense of luxury to any space.



Villes



ABOVE Wall: 6TXT118

RIGHT Wall: 6TXT112





ABOVE Wall: 6TXT117



## Villes

**APPEARANCE** 

Mosaic

MATERIAL

Ceramic

USAGE

Floors and Walls

SHADE VARIATION

V1 - Uniform

## **FINISHES AND SIZES**

All mosaic tiles shown are 7.2mm thick and come in a 300x300mm module with a Glazed finish.

## ISO 10545 RESULTS

2. DIMENSIONS AND SURFACE QUALITY

Conforms

10. MOISTURE EXPANSION

< 0.04%

3. WATER ABSORPTION

< 1%

12. FROST RESISTANCE

Conforms

4. FLEXURAL STRENGTH

 $> 50 \text{ N/mm}^2$ 

13. CHEMICAL RESISTANCE

Conforms

6. DEEP ABRASION RESISTANCE

No rating

14. STAIN RESISTANCE

Conforms

8. LINEAR THERMAL EXPANSION

7x10<sup>-6</sup> °C

SLIP RESISTANCE (DIN 51130-51097)

Ask for details

9. THERMAL SHOCK RESISTANCE

Conforms

MANUFACTURER CERTIFICATIONS:

EPD: Available

For LEED, BREEAM and WELL information, plea