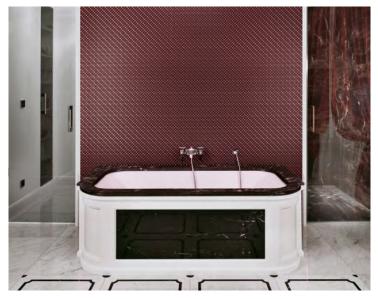

## Villes





A smooth and seductive range of micro mosaics, Villes creates unique and memorable wall surfaces that look unlike any other tile range. Featuring a range of matt, gloss and metallic ceramic pieces, Villes will add sense of luxury to any space.



Villes



ABOVE Wall: 6TXT118

RIGHT Wall: 6TXT112





ABOVE Wall: 6TXT117



## Villes

**APPEARANCE** 

Mosaic

MATERIAL

Ceramic

USAGE

Floors and Walls

SHADE VARIATION

V1 - Uniform

## **FINISHES AND SIZES**

All mosaic tiles shown are 7.2mm thick and come in a 300x300mm module with a Glazed finish.

## ISO 10545 RESULTS

2. DIMENSIONS AND SURFACE QUALITY

Conforms

10. MOISTURE EXPANSION

< 0.04%

3. WATER ABSORPTION

< 1%

12. FROST RESISTANCE

Conforms

4. FLEXURAL STRENGTH

 $> 50 \text{ N/mm}^2$ 

13. CHEMICAL RESISTANCE

Conforms

6. DEEP ABRASION RESISTANCE

No rating

14. STAIN RESISTANCE

Conforms

8. LINEAR THERMAL EXPANSION

7x10<sup>-6</sup> °C

SLIP RESISTANCE (DIN 51130-51097)

Ask for details

9. THERMAL SHOCK RESISTANCE

Conforms

MANUFACTURER CERTIFICATIONS:

EPD: Available

For LEED, BREEAM and WELL information, pl