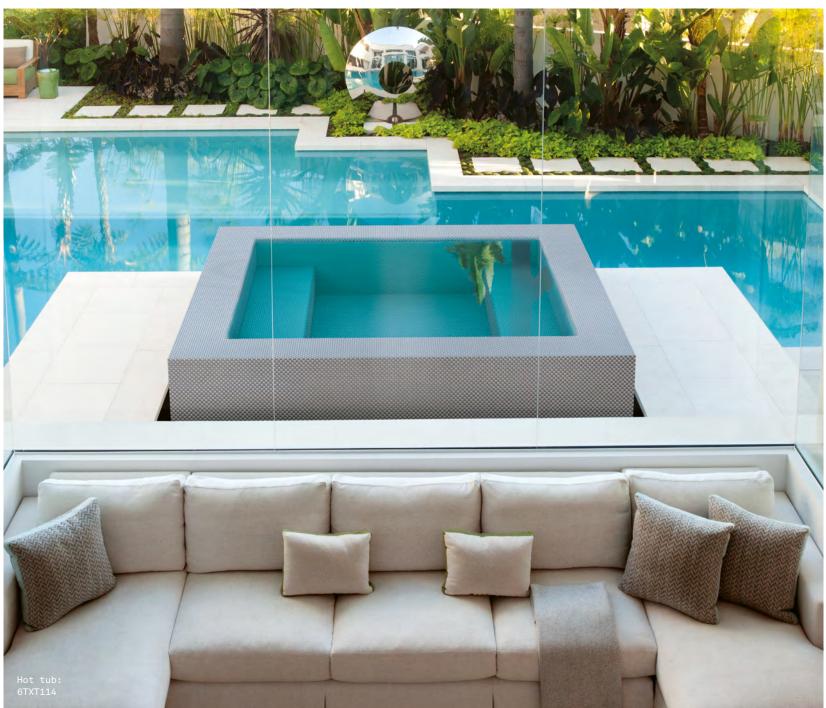

## Villes





A smooth and seductive range of micro mosaics, Villes creates unique and memorable wall surfaces that look unlike any other tile range. Featuring a range of matt, gloss and metallic ceramic pieces, Villes will add sense of luxury to any space.



Villes



ABOVE Wall: 6TXT118

RIGHT Wall: 6TXT112





ABOVE Wall: 6TXT117



## Villes

**APPEARANCE** 

Mosaic

MATERIAL

Ceramic

USAGE

Floors and Walls

SHADE VARIATION

V1 - Uniform

## **FINISHES AND SIZES**

All mosaic tiles shown are 7.2mm thick and come in a 300x300mm module with a Glazed finish.

## ISO 10545 RESULTS

2. DIMENSIONS AND SURFACE QUALITY

Conforms

10. MOISTURE EXPANSION

< 0.04%

3. WATER ABSORPTION

< 1%

12. FROST RESISTANCE

Conforms

4. FLEXURAL STRENGTH

 $> 50 \text{ N/mm}^2$ 

13. CHEMICAL RESISTANCE

Conforms

6. DEEP ABRASION RESISTANCE

No rating

14. STAIN RESISTANCE

Conforms

8. LINEAR THERMAL EXPANSION

7x10<sup>-6</sup> °C

SLIP RESISTANCE (DIN 51130-51097)

Ask for details

9. THERMAL SHOCK RESISTANCE

Conforms

MANUFACTURER CERTIFICATIONS:

EPD