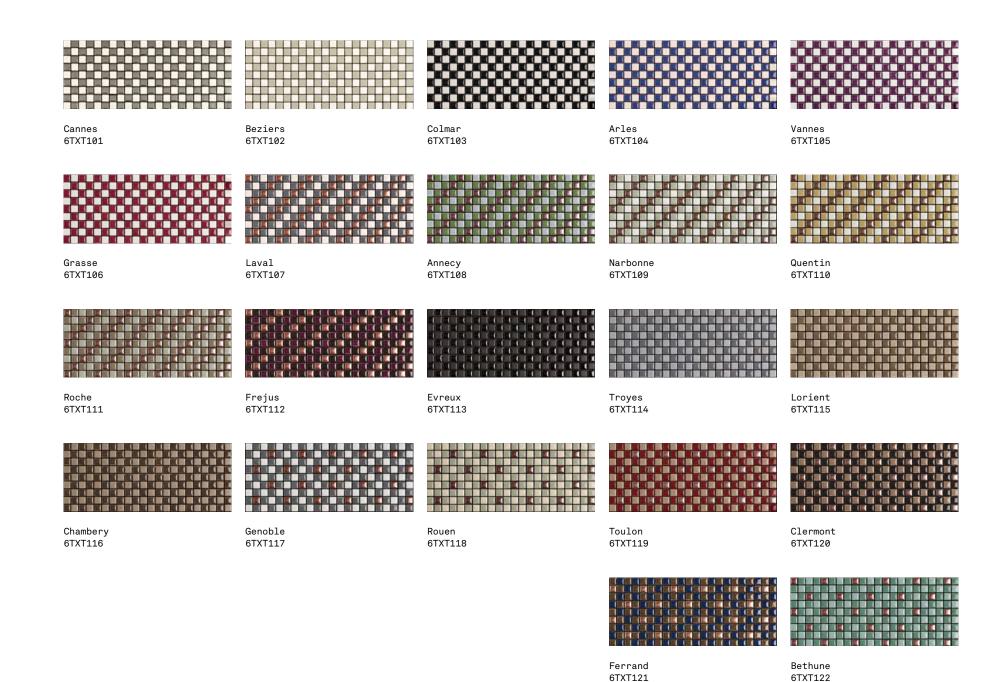

## **FINISHES AND SIZES**

All mosaic tiles shown are 7.2mm thick and come in a 300x300mm module with a Glazed finish.