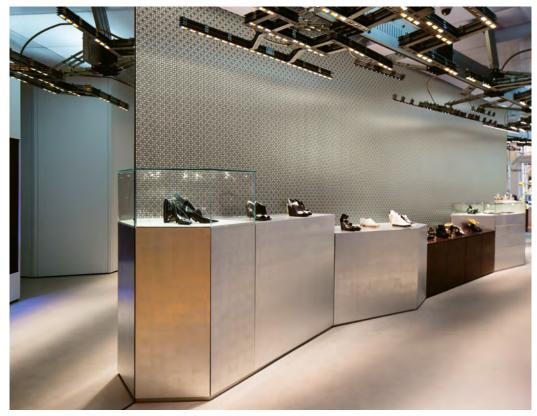

## Villes





A smooth and seductive range of micro mosaics, Villes creates unique and memorable wall surfaces that look unlike any other tile range. Featuring a range of matt, gloss and metallic ceramic pieces, Villes will add sense of luxury to any space.



Villes



ABOVE Wall: 6TXT118

RIGHT Wall: 6TXT112





ABOVE Wall: 6TXT117



## Villes

**APPEARANCE** 

Mosaic

MATERIAL

Ceramic

USAGE

Floors and Walls

SHADE VARIATION

V1 - Uniform

## **FINISHES AND SIZES**

All mosaic tiles shown are 7.2mm thick and come in a 300x300mm module with a Glazed finish.

## ISO 10545 RESULTS

2. DIMENSIONS AND SURFACE QUALITY

Conforms

10. MOISTURE EXPANSION

< 0.04%

3. WATER ABSORPTION

< 1%

12. FROST RESISTANCE

Conforms

4. FLEXURAL STRENGTH

 $> 50 \text{ N/mm}^2$ 

13. CHEMICAL RESISTANCE

Conforms

6. DEEP ABRASION RESISTANCE

No rating

14. STAIN RESISTANCE

Conforms

8. LINEAR THERMAL EXPANSION

7x10<sup>-6</sup> °C

SLIP RESISTANCE (DIN 51130-51097)

Ask for details

9. THERMAL SHOCK RESISTANCE

Conforms

MANUFACTURER CERTIFICATIONS:

EPD: Availabl